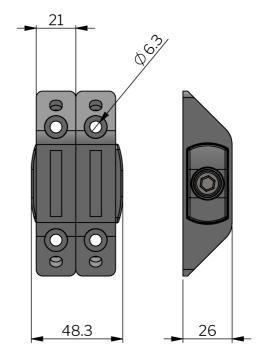

3D multifunctional connector mounted inside of two units that will align both the units themselves and the two units in X-, Y- and Z-axis in relation to each other. Each half of the 3D-Intelliclamp multifunctional connector stabilize the separate units in  $90^{\circ}$  angle when mounted in the frame corners, and when connected to each other by tightening the connecting part the separate units are secured and aligned in all three dimensions in relation to each other. This patent pending solution do not only offer a perfect alignment and connection of your units, but it's also concealed and hidden on the inside creating a fabulous looking set of separate units coming together as one.

## **MATERIAL**

**Cover:** Glass fibre reinforced polyamide PA6 (PA6GF30)

**Interlocking parts:** Zinc die cast, black texture powder coated or zinc plated

Nut: Stål, förzinkad Skruv: Stål, förzinkad